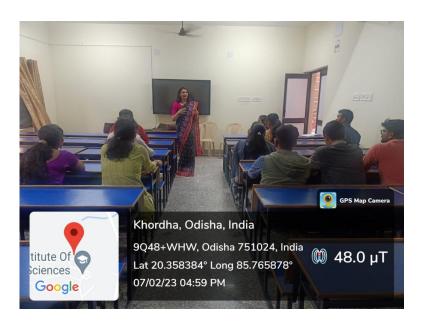

# INSTITUTE OF HEALTH SCIENCES CHANDAKA, ODISHA-753005

Name of the Faculty/ Admin Training Program: FDP on "Sachetata"

Date :07.02.2023Resource Person :Ms.Neha TiwariNumber of Faculty Participants: 12Number of Admin staff Participants : 0

#### **Description:**

One day FDP program has been conducted on "Sachetata".

The topics covered were:

- 1. Developing a community awareness program
- 2. Communicating with Transparency to patients and their attendants about their disease
- 3. Imbibing a sense of knowledge of rehabilitation and it advancement Spot and retain the best talent
- 4. Know how and when to delegate

#### **Photographs:**

Signature of Coordinator

Signature of Principal

S. Sahoo

(A Unit of Margdarsi)

Office: N-2/41, I.R.C. Village, Nayapalli, Bhubaneswar, Odisha - 751015, Ph.: 0674-2553640, 2550054 Campus: Chandaka, Bhubaneswar, Khordha, Odisha - 754005, E-mail: ihsbbsr@margdarsi.org, Web: www.ihsindia.org