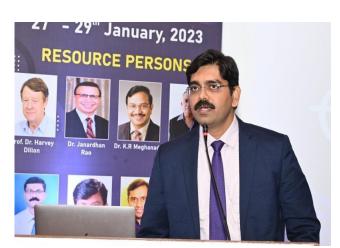

### "International Symposium on Audiological Medicine"

| -                                   |                                                         |
|-------------------------------------|---------------------------------------------------------|
| Date :27.01.2023 & 28.01.2023       | Resource Person: Dr. Janardhan Rao Jagini,              |
|                                     | Dr. Shiva Prasad Boddupally, Dr. Reuben Jebaraj Prabhu, |
|                                     | Dr. Nitish Srigiri, Dr. Hari Prakash Palaniswamy.       |
| Number of Faculty Participants: 200 | Number of Admin staff Participants: 0                   |

#### **Description:**

One day FDP program has been conducted on "International Symposium on Audiological Medicine".

#### The Topics covered:

- 1. Cochlear Implant Surgery and it's Complication- Audiologist's Perspective
- 2. Role of an audiologist in the Cochlear Implant Program.
- 3. Audiological insights into Hearing Aid fittings- Theory to Practice
- 4. ChangingPhase of dispensing Hearing aids
- 5. Cognitive Hearing.

#### **Photographs:**

Signature of Coordinator

S. Sahoo

**Signature of Principal** 

(A Unit of Margdarsi)

Office: N-2/41, I.R.C. Village, Nayapalli, Bhubaneswar, Odisha - 751015, Ph.: 0674-2553640, 2550054 Campus: Chandaka, Bhubaneswar, Khordha, Odisha - 754005, E-mail: ihsbbsr@margdarsi.org, Web: www.ihsindia.org