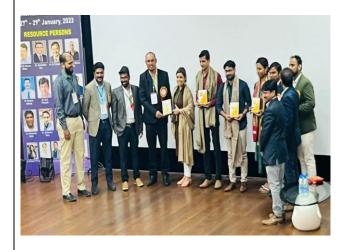

### "International Symposium on Audiological Medicine"

| -                                   |                                                         |
|-------------------------------------|---------------------------------------------------------|
| Date :27.01.2023 & 28.01.2023       | Resource Person: Dr. Janardhan Rao Jagini,              |
|                                     | Dr. Shiva Prasad Boddupally, Dr. Reuben Jebaraj Prabhu, |
|                                     | Dr. Nitish Srigiri, Dr. Hari Prakash Palaniswamy.       |
| Number of Faculty Participants: 200 | Number of Admin staff Participants: 0                   |

#### **Description:**

One day FDP program has been conducted on "International Symposium on Audiological Medicine".

#### The Topics covered:

- 1. Cochlear Implant Surgery and it's Complication- Audiologist's Perspective
- 2. Role of an audiologist in the Cochlear Implant Program.
- 3. Audiological insights into Hearing Aid fittings- Theory to Practice
- 4. ChangingPhase of dispensing Hearing aids
- 5. Cognitive Hearing.

#### **Photographs:**

Signature of Coordinator

S. Sahoo

**Signature of Principal** 

(A Unit of Margdarsi)

Office: N-2/41, I.R.C. Village, Nayapalli, Bhubaneswar, Odisha - 751015, Ph.: 0674-2553640, 2550054 Campus: Chandaka, Bhubaneswar, Khordha, Odisha - 754005, E-mail: ihsbbsr@margdarsi.org, Web: www.ihsindia.org