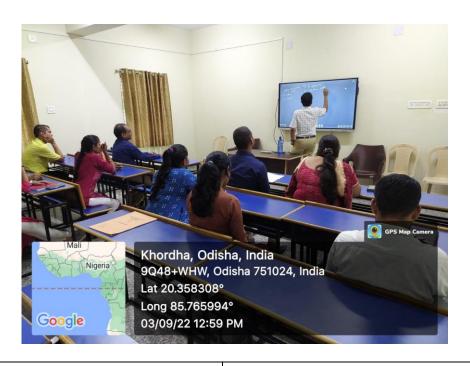

# INSTITUTE OF HEALTH SCIENCES CHANDAKA, ODISHA-753005

Name of the Faculty/ Admin Training Program: FDP on "Introduction to Epidemiology"

| Date :3.09.2022                    | Resource Person :Dr Siddhartha Giri   |
|------------------------------------|---------------------------------------|
| Number of Faculty Participants: 10 | Number of Admin staff Participants: 0 |

#### **Description:**

One day FDP program has been conducted on "introduction to Epidemiology".

The topics covered:

- 1.Basics Of Epidemiological research
- 2.Different types of Studies with Example
- 3. Clinical Implication of such research
- 4. Insight into Various Research Methodology

#### **Photographs:**

Signature of Coordinator

Signature of Principal

(A Unit of Margdarsi)

Office: N-2/41, I.R.C. Village, Nayapalli, Bhubaneswar, Odisha - 751015, Ph.: 0674-2553640, 2550054 Campus: Chandaka, Bhubaneswar, Khordha, Odisha - 754005, E-mail: ihsbbsr@margdarsi.org, Web: www.ihsindia.org